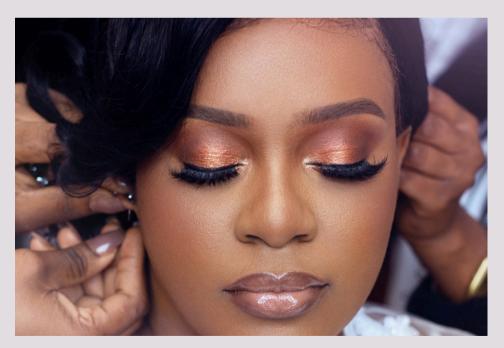

#### For this glam, you'll have;

- Clean matte or dewy skin that matches your complexion perfectly.
- Subtle highlighting and contouring to enhance facial structure.
- Feathery natural brows that mimick your own brow hairs.
- Neutral and natural eyeshadow look, you get to choose.
- Barely there or sultry faux mink lashes.

#### For this glam, you'll have;

- ✓ Medium to full coverage skin that matches your complexion perfectly.
- ✓ Highlighting and Contouring to enhance and sculpt facial structure.
- Feathery, natural brows that mimick your own brow hairs.
- ✓ Bold or nude eyes and lips, you get to choose.
- ✓ Bold or sultry faux mink lashes.