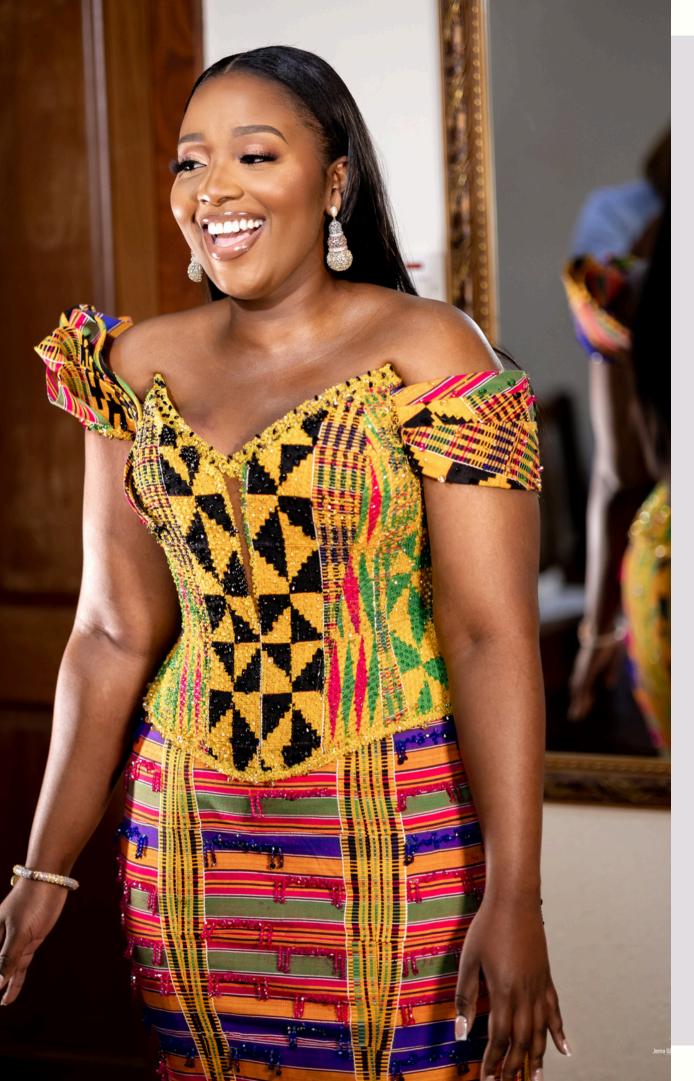

## THE SEPTEMBER BRIDE

September is the month of transition from summer to fall. In September, the heat of the summer sun is just about going down. Bright summer flowers are already giving way for bold, dark fall colours. You're a September bride if you're outspoken, fearless and adventurous. You love to let everyone know you have arrived. You're a diva, PERIOD!

#### For this glam, you'll have;

- ✓ Medium to full coverage skin that matches your complexion perfectly.
- ✓ Highlighting and Contouring to enhance and sculpt facial structure.
- Feathery, natural brows that mimick your own brow hairs.
- ✓ Bold or nude eyes and lips, you get to choose.
- ✓ Bold or sultry faux mink lashes.